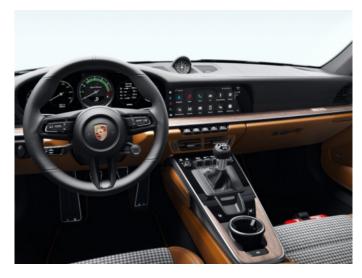

Performance:

0-100 km/h in 4.0s

Top Speed: 315 km/h

A1 Black

EC Bicolor leather interior Heritage Design Classic Black / Classic Cognac Seats

OPTIONS:

Q1J Adaptive sports seats (18-way) with Comfort memory pack

6XV Electrically folding exterior mirrors incl. mood lighting

UD1 LED mood lighting with 'Porsche' logo

AYX Removal Heritage Design

G1M 7-speed manual transmission with Sports Chrono Package

1N3 Power Steering Plus Rims