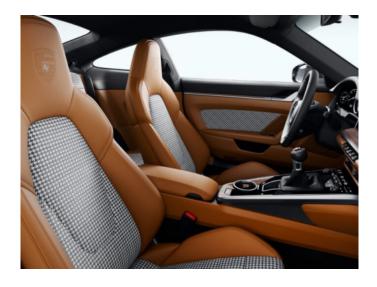

Performance:

0-100 km/h in 4.0s

Top Speed: 315 km/h

A1 Black

EC Bicolor leather interior Heritage Design Classic Black / Classic Cognac Seats

OPTIONS:

Q1J Adaptive sports seats (18-way) with Comfort memory pack