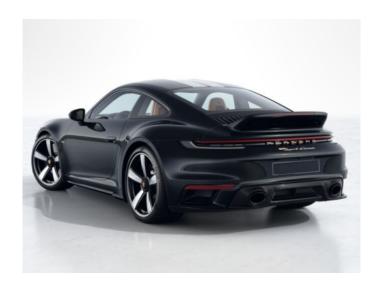

56D 20"/21" Sport Classic rims in black (high gloss)

 $VW7\ Lightweight\ and\ sound-insulating\ glazing\ incl.\ privacy\ glazing\ Comfort\ and$ 

KA6 Surround View

4F2 Porsche Entry

QQ2 Interior package ambient lighting front and at the back