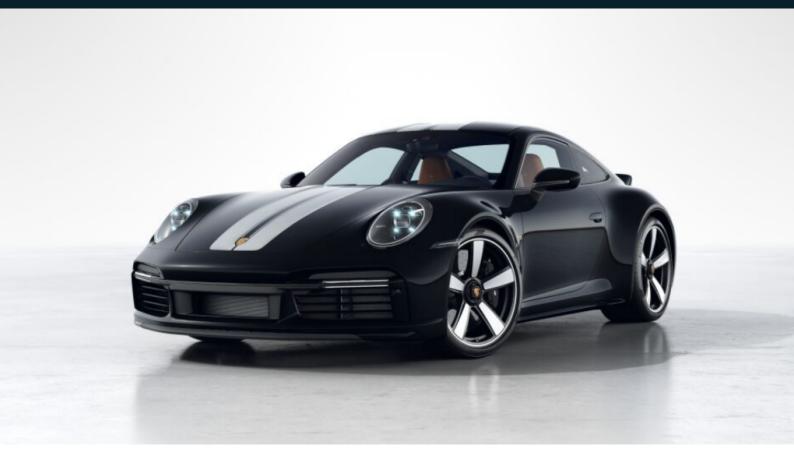

## Porsche 992 Sport Classic

AVAILABLE!

JANUARY 2023 / 600 KM / 550 HP / 405 KW / BLACK

As an 'Icon of Cool', the 911 Sport Classic is a reminder of these years – and of its legendary predecessors: the 'primeval Elfer' and the 911 Carrera RS 2.7

56D 20"/21" Sport Classic rims in black (high gloss)

 $VW7\ Lightweight\ and\ sound-insulating\ glazing\ incl.\ privacy\ glazing\ Comfort\ and$ 

KA6 Surround View

4F2 Porsche Entry

QQ2 Interior package ambient lighting front and at the back